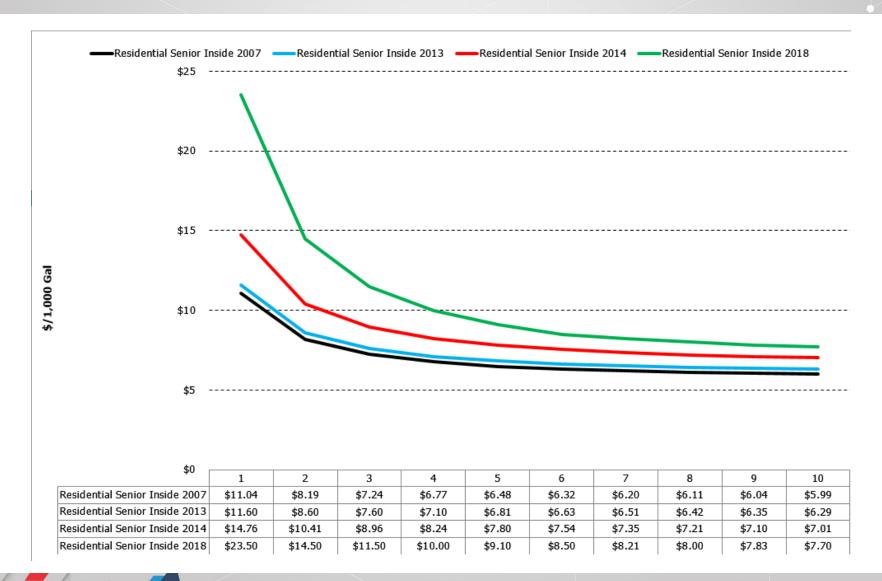

---|---------|---------|---------|---------|---------|---------|---------|---------|---------|---------|
| φ0                       | 1       | 2       | 3       | 4       | 5       | 6       | 7       | 8       | 9       | 10      |
| Residential Outside 2007 | \$16.56 | \$12.29 | \$10.86 | \$10.15 | \$9.72  | \$9.48  | \$9.30  | \$9.17  | \$9.07  | \$8.99  |
| Residential Outside 2013 | \$17.28 | \$13.01 | \$11.58 | \$10.87 | \$10.44 | \$10.20 | \$10.02 | \$9.89  | \$9.79  | \$9.71  |
| Residential Outside 2014 | \$30.00 | \$19.00 | \$15.33 | \$13.50 | \$12.40 | \$11.67 | \$11.43 | \$11.25 | \$11.11 | \$11.00 |
| Residential Outside 2018 | \$32.62 | \$21.62 | \$17.95 | \$16.12 | \$15.02 | \$14.61 | \$14.31 | \$14.09 | \$13.92 | \$13.79 |



### Residential Senior Inside City Wastewater





### Residential Senior Outside City Wastewater



| <b>\$0</b> г                    |         |         |         |         |         |         |         |         |         |         |
|---------------------------------|---------|---------|---------|---------|---------|---------|---------|---------|---------|---------|
| 40                              | 1       | 2       | 3       | 4       | 5       | 6       | 7       | 8       | 9       | 10      |
| Residential Senior Outside 2007 | \$9.06  | \$8.54  | \$8.36  | \$8.27  | \$8.22  | \$8.23  | \$8.23  | \$8.23  | \$8.23  | \$8.24  |
| Residential Senior Outside 2013 | \$9.78  | \$9.26  | \$9.08  | \$8.99  | \$8.94  | \$8.95  | \$8.95  | \$8.95  | \$8.95  | \$8.96  |
| Residential Senior Outside 2014 | \$22.50 | \$15.25 | \$12.83 |