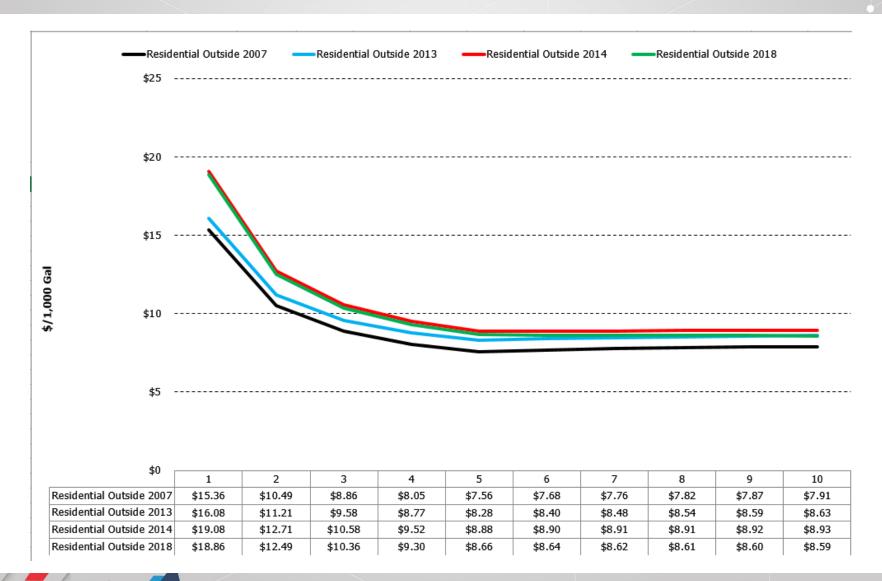

--------------|----------|-------------|
| Base Charge         | \$22.00  | per month   |
| Usage Charge        |          |             |
| First 5,000 Gallons | \$10.62  | per kGallon |
| Next 4,000 Gallons  | \$12.55  | per kGallon |
| Over 8,000 Gallons  | \$16.89  | per kGallon |

### **COMMERCIAL**

| Effective Date   | 07/09/18 |             |
|------------------|----------|-------------|
| Base Charge      |          |             |
| 5/8" Per Month   | \$30.00  |             |
| 1 & 2" Per Month | \$50.00  |             |
| 3" Per Month     | \$60.00  |             |
| Usage Charge     |          |             |
| All Gallons      | \$12.47  | per kGallon |



# Historical Rate Increases by Customer Class



### Residential Inside City Water





# Residential Outside City Water





# Residential Inside City Senior Water





# Residential Outside City Senior Water





### **Commercial Water**





# Residential Inside City Wastewater



| \$0                     |         |         |         |         |        |        |        |        |        |        |
|-------------------------|---------|---------|---------|---------|--------|--------|--------|--------|--------|--------|
| φυ                      | 1       | 2       | 3       | 4       | 5      | 6      | 7      | 8      | 9      | 10     |
| Residential Inside 2007 | \$11.04 | \$8.19  | \$7.24  | \$6.77  | \$6.48 | \$6.32 | \$6.20 | \$6.11 | \$6.04 | \$5.99 |
| Residential Inside 2013 | \$11.60 | \$8.60  | \$7.60  | \$7.10  | \$6.81 | \$6.63 | \$6.51 | \$6.42 | \$6.35 | \$6.29 |
| Residential Inside 2014 |