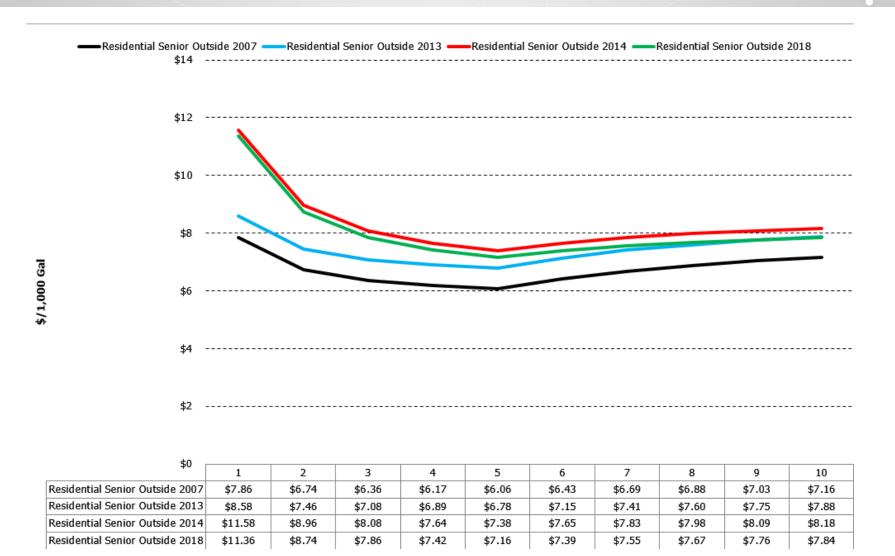

| Usage Charge        |          |             |
| First 5,000 Gallons | \$10.62  | per kGallon |
| Next 4,000 Gallons  | \$12.55  | per kGallon |
| Over 8,000 Gallons  | \$16.89  | per kGallon |

### **COMMERCIAL**

| Effective Date   | 07/09/18 |             |
|------------------|----------|-------------|
| Base Charge      |          |             |
| 5/8" Per Month   | \$30.00  |             |
| 1 & 2" Per Month | \$50.00  |             |
| 3" Per Month     | \$60.00  |             |
| Usage Charge     |          |             |
| All Gallons      | \$12.47  | per kGallon |



# Historical Rate Increases by Customer Class



### Residential Inside City Water





# Residential Outside City Water





# Residential Inside City Senior Water





# Residential Outside City Senior Water





### **Commercial Water**





# Residential Inside City Wastewater



| \$0                     |         |         |         |         |        |        |        |        |        |        |
|-------------------------|---------|---------|---------|---------|--------|--------|--------|--------|--------|--------|
| φυ                      | 1       | 2       | 3       | 4       | 5      | 6      | 7      | 8      | 9      | 10     |
| Residential Inside 2007 | \$11.04 | \$8.19  | \$7.24  | \$6.77  | \$6.48 | \$6.32 | \$6.20 | \$6.11 | \$6.04 | \$5.99 |
| Residential Inside 2013 | \$11.60 | \$8.60  | \$7.60  | \$7.10  | \$6.81 | \$6.63 | \$6.51 | \$6.42 | \$6.35 | \$6.29 |
| Residential Inside 2014 | \$14.76 | \$10.41 | \$8.96  | \$8.24  | \$7.80 | \$7.54 | \$7.35 | \$7.21 | \$7.10 | \$7