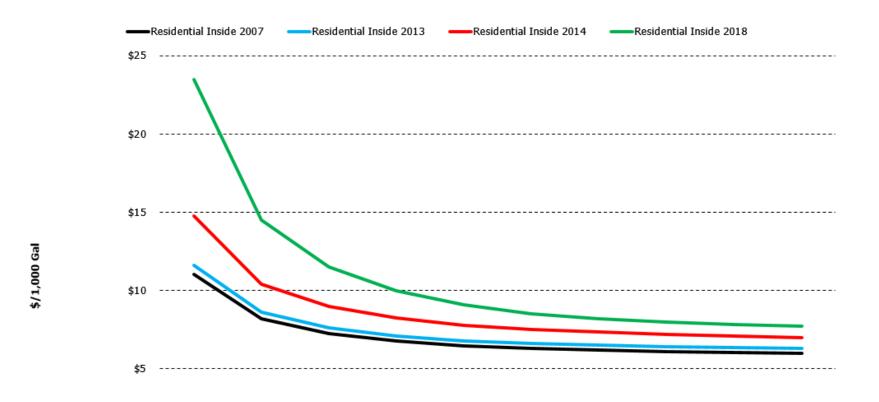

| \$10.62  | per kGallon |
| Next 4,000 Gallons  | \$12.55  | per kGallon |
| Over 8,000 Gallons  | \$16.89  | per kGallon |

### **COMMERCIAL**

| Effective Date   | 07/09/18 |             |
|------------------|----------|-------------|
| Base Charge      |          |             |
| 5/8" Per Month   | \$30.00  |             |
| 1 & 2" Per Month | \$50.00  |             |
| 3" Per Month     | \$60.00  |             |
| Usage Charge     |          |             |
| All Gallons      | \$12.47  | per kGallon |



# Historical Rate Increases by Customer Class



### Residential Inside City Water





# Residential Outside City Water





# Residential Inside City Senior Water





# Residential Outside City Senior Water





### **Commercial Water**





# Residential Inside City Wastewater



| \$0                     |         |         |         |         |        |        |        |        |        |        |
|-------------------------|---------|---------|---------|---------|--------|--------|--------|--------|--------|--------|
| φυ                      | 1       | 2       | 3       | 4       | 5      | 6      | 7      | 8      | 9      | 10     |
| Residential Inside 2007 | \$11.04 | \$8.19  | \$7.24  | \$6.77  | \$6.48 | \$6.32 | \$6.20 | \$6.11 | \$6.04 | \$5.99 |
| Residential Inside 2013 | \$11.60 | \$8.60  | \$7.60  | \$7.10  | \$6.81 | \$6.63 | \$6.51 | \$6.42 | \$6.35 | \$6.29 |
| Residential Inside 2014 | \$14.76 | \$10.41 | \$8.96  | \$8.24  | \$7.80 | \$7.54 | \$7.35 | \$7.21 | \$7.10 | \$7.01 |
| Residential Inside 2018 | \$23.50 | \$14.50 | \$11.50 | \$10.00