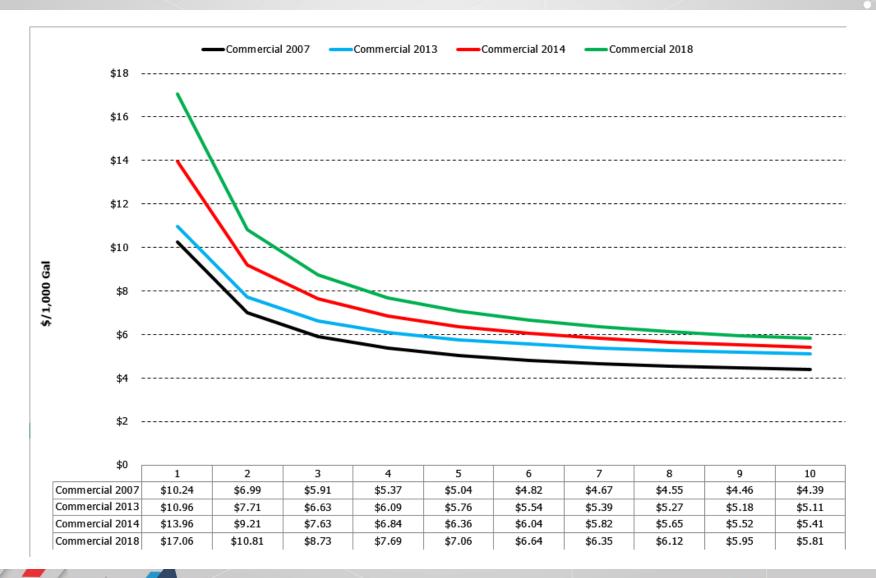

|             |
| First 5,000 Gallons | \$10.62  | per kGallon |
| Next 4,000 Gallons  | \$12.55  | per kGallon |
| Over 8,000 Gallons  | \$16.89  | per kGallon |

### **COMMERCIAL**

| Effective Date   | 07/09/18 |             |
|------------------|----------|-------------|
| Base Charge      |          |             |
| 5/8" Per Month   | \$30.00  |             |
| 1 & 2" Per Month | \$50.00  |             |
| 3" Per Month     | \$60.00  |             |
| Usage Charge     |          |             |
| All Gallons      | \$12.47  | per kGallon |



# Historical Rate Increases by Customer Class



### Residential Inside City Water





# Residential Outside City Water





# Residential Inside City Senior Water





# Residential Outside City Senior Water





### **Commercial Water**





# Residential Inside City Wastewater



| \$0                     |         |         |         |         |        |        |        |        |        |        |
|-------------------------|---------|---------|---------|---------|--------|--------|--------|--------|--------|--------|
| φυ                      | 1       | 2       | 3       | 4       | 5      | 6      | 7      | 8      | 9      | 10     |
| Residential Inside 2007 | \$11.04 | \$8.19  | \$7.24  | \$6.77  | \$6.48 | \$6.32 | \$6.20 | \$6.11 | \$6.04 | \$5.99 |
| Residential Inside 2013 | \$11.60 | \$8.60  | \$7.60  | \$7.10  | \$6.81 | \$6.63 | \$6.51 | \$6.42 | \$6.35 | \$6.29 |
| Residential Inside 2014 | \$14.76 | \$10.41 | \$8.96  | \$8.24  | \$7.80 | \$7.54 | \$7.35 | \$7.21 | \$7.10 | \$7.01 |
| Residential Inside 201