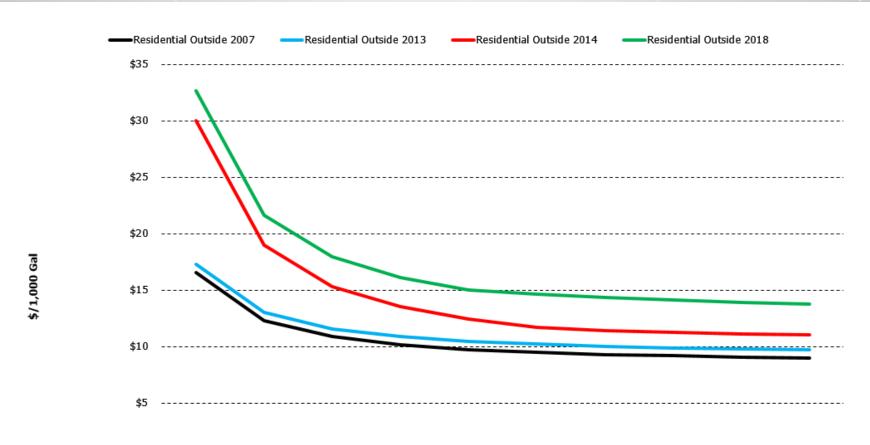

|        |        |
|-------------------------|---------|---------|---------|---------|--------|--------|--------|--------|--------|--------|
| φυ                      | 1       | 2       | 3       | 4       | 5      | 6      | 7      | 8      | 9      | 10     |
| Residential Inside 2007 | \$11.04 | \$8.19  | \$7.24  | \$6.77  | \$6.48 | \$6.32 | \$6.20 | \$6.11 | \$6.04 | \$5.99 |
| Residential Inside 2013 | \$11.60 | \$8.60  | \$7.60  | \$7.10  | \$6.81 | \$6.63 | \$6.51 | \$6.42 | \$6.35 | \$6.29 |
| Residential Inside 2014 | \$14.76 | \$10.41 | \$8.96  | \$8.24  | \$7.80 | \$7.54 | \$7.35 | \$7.21 | \$7.10 | \$7.01 |
| Residential Inside 2018 | \$23.50 | \$14.50 | \$11.50 | \$10.00 | \$9.10 | \$8.50 | \$8.21 | \$8.00 | \$7.83 | \$7.70 |



# Residential Outside City Wastewater



| <b>\$0</b> <sub>г</sub>  |         |         |         |         |         |         |         |         |         |         |
|--------------------------|---------|---------|---------|---------|---------|---------|---------|---------|---------|---------|
| φ0                       | 1       | 2       | 3       | 4       | 5       | 6       | 7       | 8       | 9       | 10      |
| Residential Outside 2007 | \$16.56 | \$12.29 | \$10.86 | \$10.15 | \$9.72  | \$9.48  | \$9.30  | \$9.17  | \$9.07  | \$8.99  |
| Residential Outside 2013 | \$17.28 | \$13.01 | \$11.58 | \$10.87 | \$10.44 | \$10.20 | \$10.02 | \$9.89  | \$9.79  | \$9.71  |
| Residential Outside 2014 | \$30.00 | \$19.00 | \$15.33 | \$13.50 | \$12.40 | \$11.67 | \$11.43 | \$11.25 | \$11.11 | \$11.00 |
| Residential Outside 20