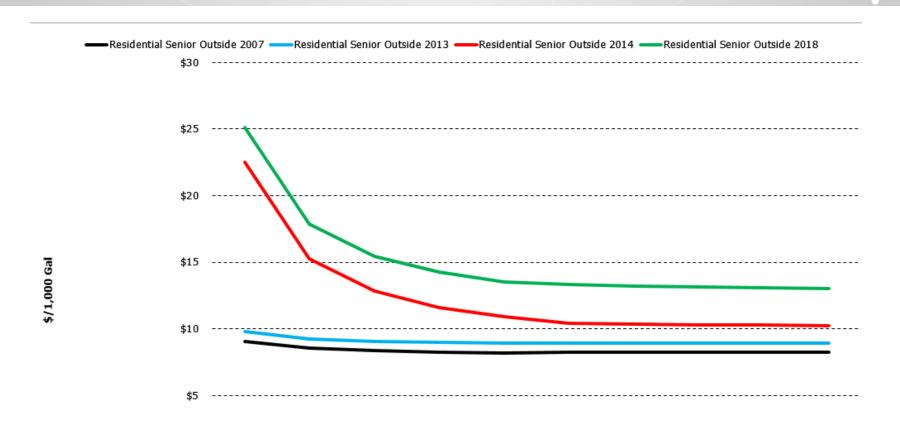

### Residential Senior Outside City Wastewater

| <b>\$0</b> г                    |         |         |         |         |         |         |         |         |         |         |
|---------------------------------|---------|---------|---------|---------|---------|---------|---------|---------|---------|---------|
| 40                              | 1       | 2       | 3       | 4       | 5       | 6       | 7       | 8       | 9       | 10      |
| Residential Senior Outside 2007 | \$9.06  | \$8.54  | \$8.36  | \$8.27  | \$8.22  | \$8.23  | \$8.23  | \$8.23  | \$8.23  | \$8.24  |
| Residential Senior Outside 2013 | \$9.78  | \$9.26  | \$9.08  | \$8.99  | \$8.94  | \$8.95  | \$8.95  | \$8.95  | \$8.95  | \$8.96  |
| Residential Senior Outside 2014 | \$22.50 | \$15.25 | \$12.83 | \$11.63 | \$10.90 | \$10.42 | \$10.36 | \$10.31 | \$10.28 | \$10.25 |
| Residential Senior Outside 2018 | \$25.12 | \$17.87 | \$15.45 | \$14.25 | \$13.52 | \$13.36 | \$13.24 | \$13.16 | \$13.09 | \$13.04 |