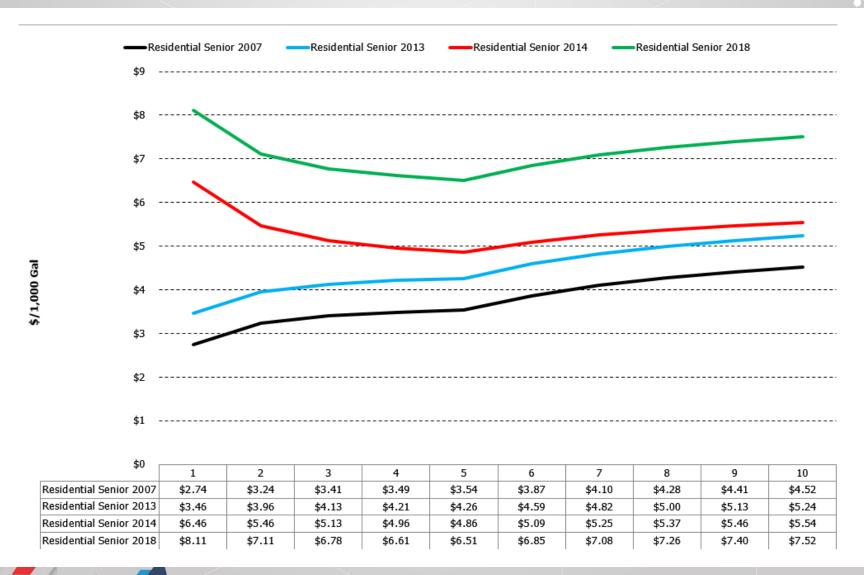

ase Charge         | \$22.00  | per month   |
| Usage Charge        |          |             |
| First 5,000 Gallons | \$10.62  | per kGallon |
| Next 4,000 Gallons  | \$12.55  | per kGallon |
| Over 8,000 Gallons  | \$16.89  | per kGallon |

### **COMMERCIAL**

| Effective Date   | 07/09/18 |             |
|------------------|----------|-------------|
| Base Charge      |          |             |
| 5/8" Per Month   | \$30.00  |             |
| 1 & 2" Per Month | \$50.00  |             |
| 3" Per Month     | \$60.00  |             |
| Usage Charge     |          |             |
| All Gallons      | \$12.47  | per kGallon |



# Historical Rate Increases by Customer Class



### Residential Inside City Water





# Residential Outside City Water





# Residential Inside City Senior Water





# Residential Outside City Senior Water





### **Commercial Water**





# Residential Inside City Wastewater



| \$0                     |         |         |         |         |        |        |        |        |        |        |
|-------------------------|---------|---------|---------|---------|--------|--------|--------|--------|--------|--------|
| φυ                      | 1       | 2       | 3       | 4       | 5      | 6      | 7      | 8      | 9      | 10     |
| Residential Inside 2007 | \$11.04 | \$8.19  | \$7.24  | \$6.77  | \$6.48 | \$6.32 | \$6.20 | \$6.11 | \$6.04 | \$5.99 |
| Residential Inside 2013 | \$11.60 | \$8.60  | \$7.60  | \$7.10  | \$6.81 | \$6.63 | \$6.51 | \$6.42 | \$6.35 | \$6.29 |
| Residential Inside 2014 | \$14.76 | \$10.41 | \$8.96  | \$8.24  | \$7