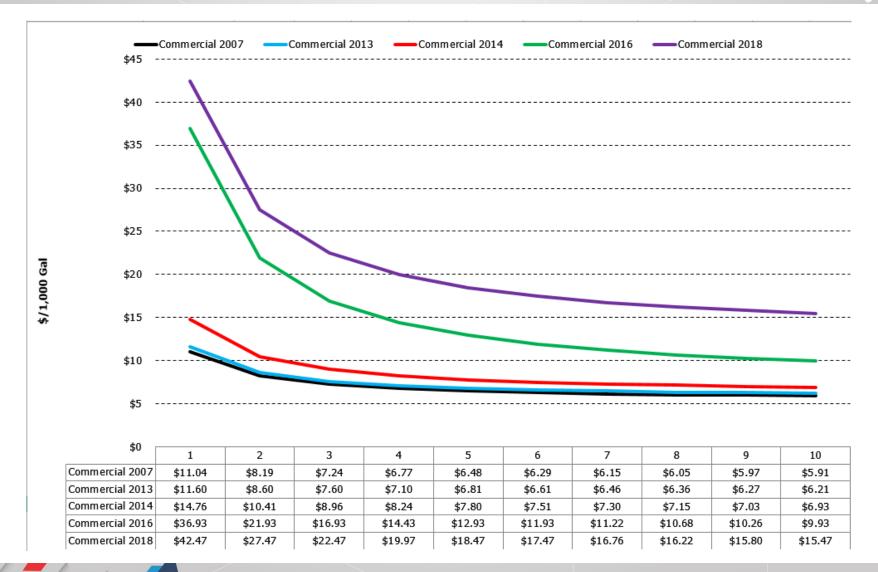

----|---------|---------|---------|---------|---------|---------|---------|---------|
| 40                              | 1       | 2       | 3       | 4       | 5       | 6       | 7       | 8       | 9       | 10      |
| Residential Senior Outside 2007 | \$9.06  | \$8.54  | \$8.36  | \$8.27  | \$8.22  | \$8.23  | \$8.23  | \$8.23  | \$8.23  | \$8.24  |
| Residential Senior Outside 2013 | \$9.78  | \$9.26  | \$9.08  | \$8.99  | \$8.94  | \$8.95  | \$8.95  | \$8.95  | \$8.95  | \$8.96  |
| Residential Senior Outside 2014 | \$22.50 | \$15.25 | \$12.83 | \$11.63 | \$10.90 | \$10.42 | \$10.36 | \$10.31 | \$10.28 | \$10.25 |
| Residential Senior Outside 2018 | \$25.12 | \$17.87 | \$15.45 | \$14.25 | \$13.52 | \$13.36 | \$13.24 | \$13.16 | \$13.09 | \$13.04 |



### **Commercial Wastewater**





### Contact

### Katrina Bond

senior analyst, analytical services

- 770.563.0306
- c 404.558.8979
- f 770.956.1909
- e kbond@ecoga.org

Electric Cities of Georgia, Inc. 1470 Riveredge Parkway NW | Atlanta, GA 30328 www.ecoga.org