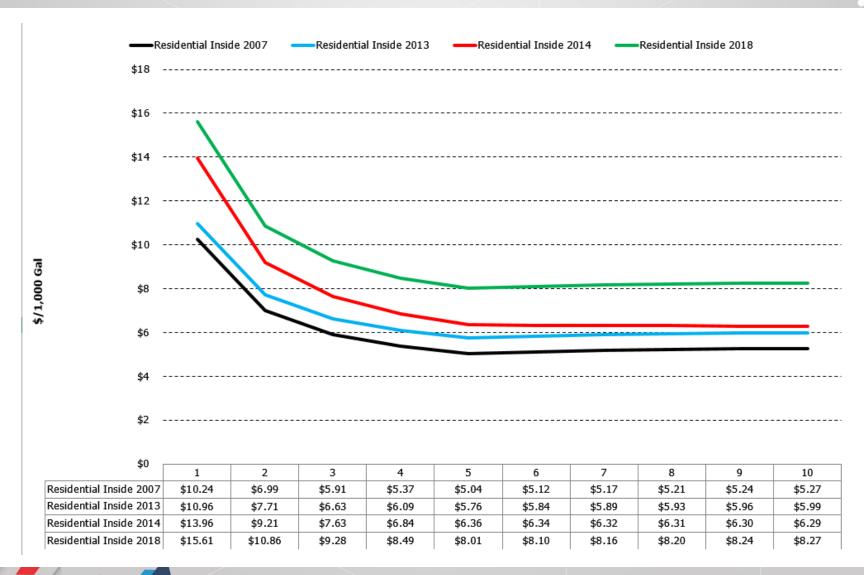

| 07/09/18 |             |
|---------------------|----------|-------------|
| Base Charge         | \$22.00  | per month   |
| Usage Charge        |          |             |
| First 5,000 Gallons | \$10.62  | per kGallon |
| Next 4,000 Gallons  | \$12.55  | per kGallon |
| Over 8,000 Gallons  | \$16.89  | per kGallon |

### **COMMERCIAL**

| Effective Date   | 07/09/18 |             |
|------------------|----------|-------------|
| Base Charge      |          |             |
| 5/8" Per Month   | \$30.00  |             |
| 1 & 2" Per Month | \$50.00  |             |
| 3" Per Month     | \$60.00  |             |
| Usage Charge     |          |             |
| All Gallons      | \$12.47  | per kGallon |



# Historical Rate Increases by Customer Class



### Residential Inside City Water





# Residential Outside City Water





# Residential Inside City Senior Water





# Residential Outside City Senior Water





### **Commercial Water**





# Residential Inside City Wastewater



| \$0                     |         |         |         |         |        |        |        |        |        |        |
|-------------------------|---------|---------|---------|---------|--------|--------|--------|--------|--------|--------|
| φυ                      | 1       | 2       | 3       | 4       | 5      | 6      | 7      | 8      | 9      | 10     |
| Residential Inside 2007 | \$11.04 | \$8.19  | \$7.24  | \$6.77  | \$6.48 | \$6.32 | \$6.20 | \$6.11 | \$6.04 | \$5.99 |
| Residential Inside 2013 | \$11.60 | \$8.60  | \$7.60  | \$7.10  | \$6.81 | \$6.63 | \$6.51 | \$6.42 | \$6.35